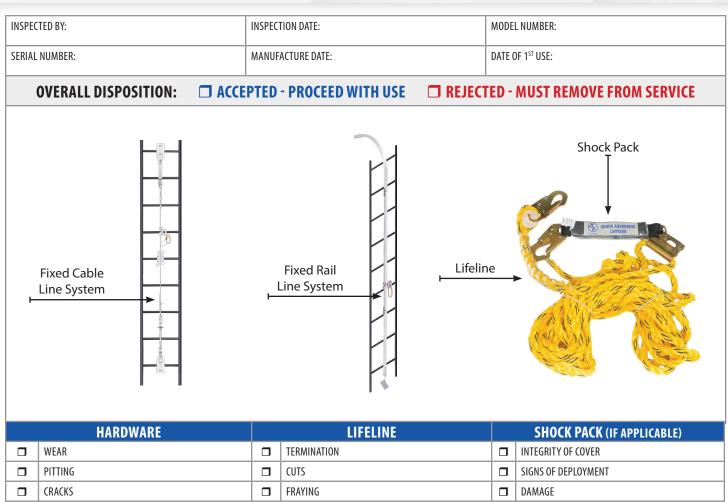

## **VERTICAL LIFELINE SYSTEM Inspection Checklist**

| HARDWARE |                                | LIFELINE |                                       | SHOCK PACK (IF APPLICABLE) |                     |
|----------|--------------------------------|----------|---------------------------------------|----------------------------|---------------------|
|          | WEAR                           |          | TERMINATION                           |                            | INTEGRITY OF COVER  |
|          | PITTING                        |          | CUTS                                  |                            | SIGNS OF DEPLOYMENT |
|          | CRACKS                         |          | FRAYING                               |                            | DAMAGE              |
|          | CORROSION                      |          | EXCESSIVE WEAR                        |                            | ACCEPTED            |
|          | DEFORMATION                    |          | LINE SEPARATING                       |                            | REJECTED            |
|          | EXCESSIVE HEAT                 |          | SMOOTH OPERATION                      |                            | NOTES               |
|          | CHEMICAL ATTACK                |          | EXCESSIVE SOILING                     |                            |                     |
|          | MECHANICAL DEVICES MALFUNCTION |          | BURNS                                 |                            |                     |
|          | LOAD INDICATOR (IF APPLICABLE) |          | LOAD INDICATOR (IF APPLICABLE)        |                            |                     |
|          | ACCEPTED                       |          | ACCEPTED                              |                            |                     |
|          | REJECTED                       |          | REJECTED                              |                            |                     |
|          | LABELS & MARKINGS              |          | ROPE GRAB (IF APPLICABLE)             |                            |                     |
|          | SECURELY HELD IN PLACE         |          | LOCKS ON LIFELINE AUTOMATICALLY       |                            |                     |
|          | LEGIBLE                        |          | MOVES FREELY WHEN DISENGAGED          |                            |                     |
|          | ANSI / OSHA MARKINGS           |          | NO VISIBLE DAMAGE, RUST, OR CORROSION |                            |                     |
|          | DATE OF FIRST USE              |          | ACCEPTED                              |                            |                     |
|          | ACCEPTED                       |          | REJECTED                              |                            |                     |
|          | REJECTED                       |          |                                       |                            |                     |