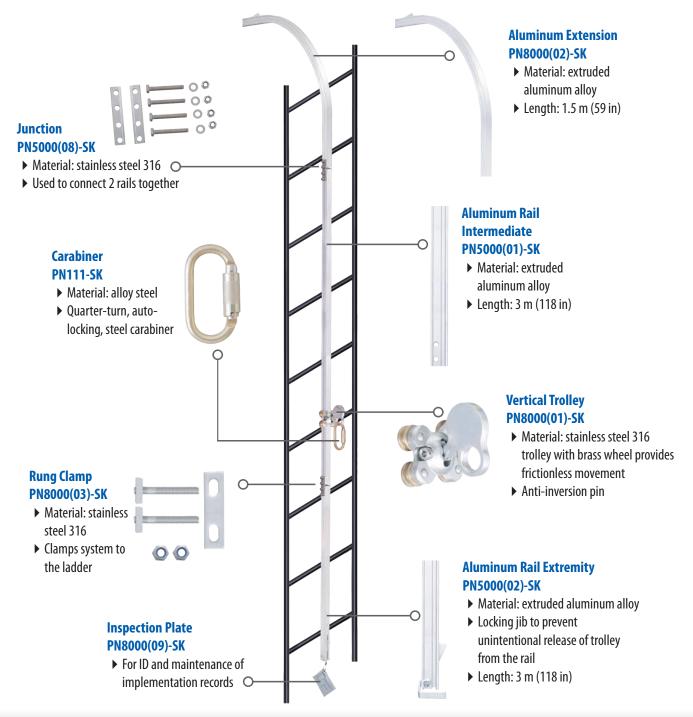

### PN8000-SK – Fixed Rail Line System

- ▶ Gliding vertical guide rail over with guided-type fall arrest trolley
- Trolley moves up and down with the user and locks them in case of fall
- Corrosion-free, anodized, aluminum-alloy rail