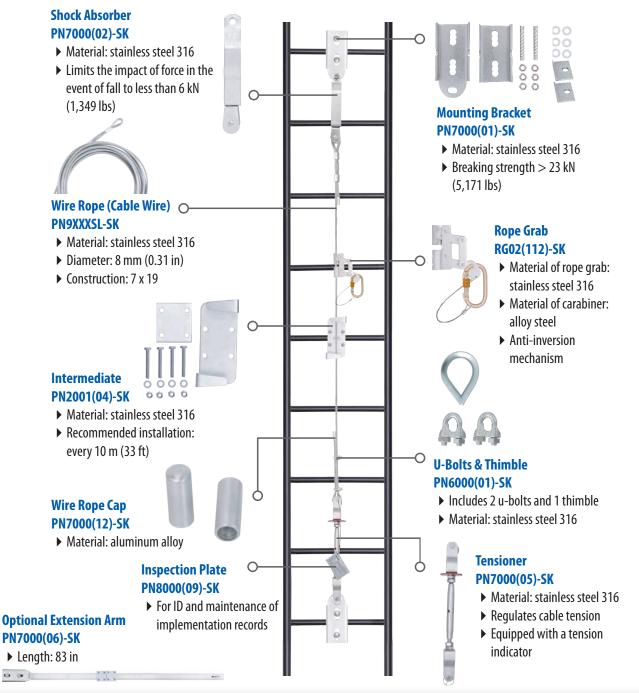

### PN7000-SK – Fixed Cable Line System

- Vertical anchorage line made of stainless steel wire rope installed on a ladder using mounting brackets
- Easy to install permanent stainless steel shock absorber for resistance to harsh climate conditions
- Intermediates to reduce vibration and proper alignment of wire rope at every 10 m (33 ft)
- > Stainless steel rope grab moves up and down with the user and locks them in case of fall